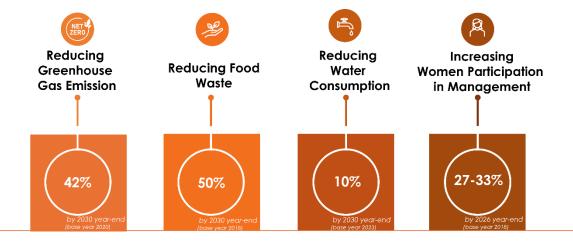

cing plastic waste, combating climate change, standardizing product content information and making it more transparent, making products and services more accessible through digitalization, promoting gender and opportunity equality, and contributing to public wellbeing.

Migros announces in its annual report if the Company complies with the sustainability principles, the reasons of not complying to these principles, if any; and the impact on its environmental and social risk management because of not fully complying to these principles. There is not any material change in these announcements during the reporting period.

Migros' 2023 Annual Integrated Report is posted on the Company corporate website (www.migroskurumsal.com).

The long-term sustainability targets of Migros are as follows;



#### Subsequent Events

Information about subsequent events is provided in the Note 24 of the Condensed Consolidated Financial Statements for the Interim Period 1 January – 30 September 2024 of the Company.