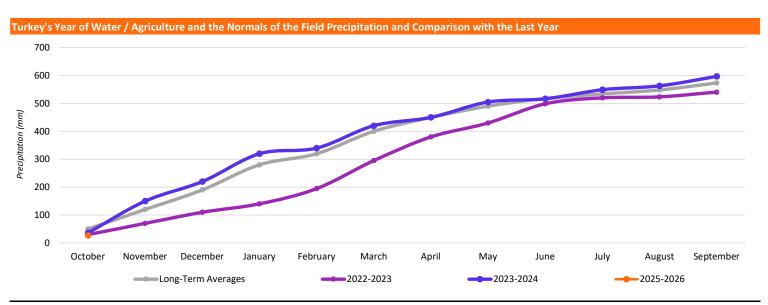

## Explanations

HPP: Hydroelectric Power Plant

WPP: Wind Power Plant SPP: Solar Power Plant

GPP: Geothermal Power Plant

Source: Turkish State Meteorological Service