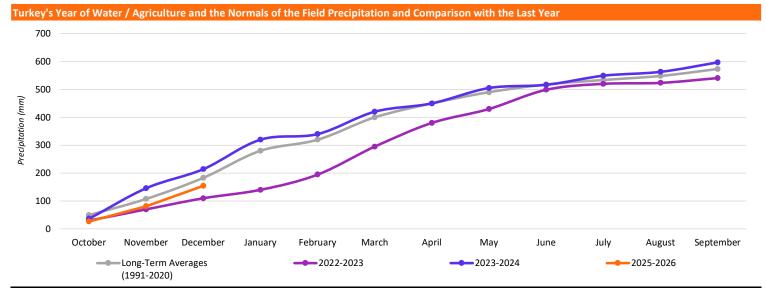

er                           | 112   | 58                  |  |  |  |  |
| December                           | 147   | 87                  |  |  |  |  |
| Total (GWh)                        | 2.156 | 852                 |  |  |  |  |

Source: Company Data (Based on net electricity genereration data for settlement)

| Explanations                    |  |
|---------------------------------|--|
| HPP : Hydroelectric Power Plant |  |
| WPP: Wind Power Plant           |  |
| SPP: Solar Power Plant          |  |
| GPP: Geothermal Power Plant     |  |
|                                 |  |

Aydem Yenilenebilir Enerji A.Ş. (Aydem Renewables) Adalet Mahallesi Hasan Gönüllü Bulvarı No: 15/1 Merkezefendi/ Denizli investorrelations@aydemenerji.com.tr www.aydemrenewablesinvestorrelations.com.tr/en





Source: Turkish State Meteorological Service

## Disclaimer

This document has been prepared by Aydem Yenilenebilir Enerji Anonim Şirketi ("Aydem") in accordance with Aydem Disclosure Policy. The information contained in this document has been prepared according to Aydem's own records.

The data contained herein has been prepared for the purpose of informing investors about Aydem's operating results, targets and expectations in an accurate, clear and equal manner, and does not constitute any investment advice or an invitation or invitation to execution regarding the capital market instruments issued by Aydem. Investors should form their investment decisions in line with the evaluation of other information, events and situations that are made available to them from different sources and t